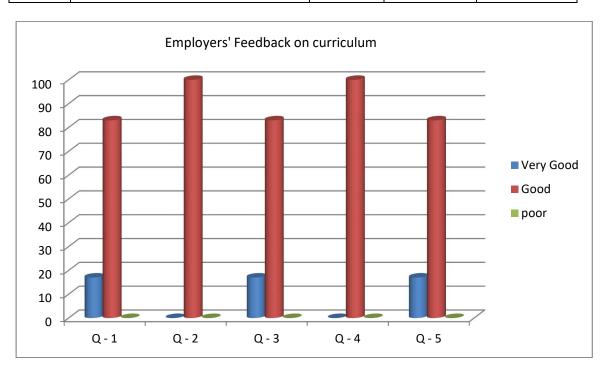

## **Employers Feedback on curriculum:-**

| Year 2018 – 19 |                                                                                     |      |      |             |
|----------------|-------------------------------------------------------------------------------------|------|------|-------------|
| Sr. no.        | Aspects of Curriculum                                                               | Very | Good | Needs       |
|                |                                                                                     | Good |      | Improvement |
| 1              | The syllabus inculcates learning values (skills, knowledge) in students.            | 17%  | 83%  | 00          |
| 2              | The curriculum prepares students for professional courses                           | 00   | 100% | 00          |
| 3              | The curriculum meets the employability of the industry.                             | 17%  | 83%  | 00          |
| 4              | Flexibility in the curriculum                                                       | 00   | 100% | 00          |
| 5              | Theoretical aspect and practical exposure required for modern business environment. | 17%  | 83%  | 00          |