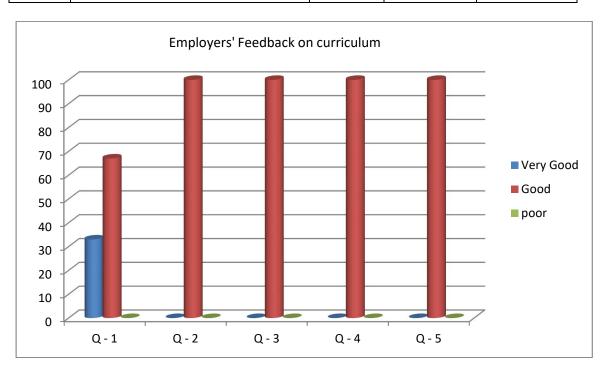

## **Employers Feedback on curriculum:-**

| Year 2017 – 18 |                                                                                     |      |      |             |
|----------------|-------------------------------------------------------------------------------------|------|------|-------------|
| Sr. no.        | Aspects of Curriculum                                                               | Very | Good | Needs       |
|                |                                                                                     | Good |      | Improvement |
| 1              | The syllabus inculcates learning values (skills, knowledge) in students.            | 33%  | 67%  | 00          |
| 2              | The curriculum prepares students for professional courses                           | 00   | 100% | 00          |
| 3              | The curriculum meets the employability of the industry.                             | 00   | 100% | 00          |
| 4              | Flexibility in the curriculum                                                       | 00   | 100% | 00          |
| 5              | Theoretical aspect and practical exposure required for modern business environment. | 00   | 100% | 00          |