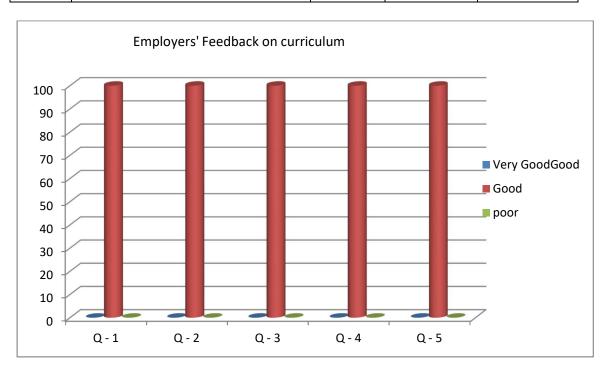

## **Employers Feedback on curriculum:-**

| Year 2014 – 15 |                                                                                     |      |      |             |
|----------------|-------------------------------------------------------------------------------------|------|------|-------------|
| Sr. no.        | Aspects of Curriculum                                                               | Very | Good | Needs       |
|                |                                                                                     | Good |      | Improvement |
| 1              | The syllabus inculcates learning values (skills, knowledge) in students.            | 00   | 100% | 00          |
| 2              | The curriculum prepares students for professional courses                           | 00   | 100% | 00          |
| 3              | The curriculum meets the employability of the industry.                             | 00   | 100% | 00          |
| 4              | Flexibility in the curriculum                                                       | 00   | 100% | 00          |
| 5              | Theoretical aspect and practical exposure required for modern business environment. | 00   | 100% | 00          |