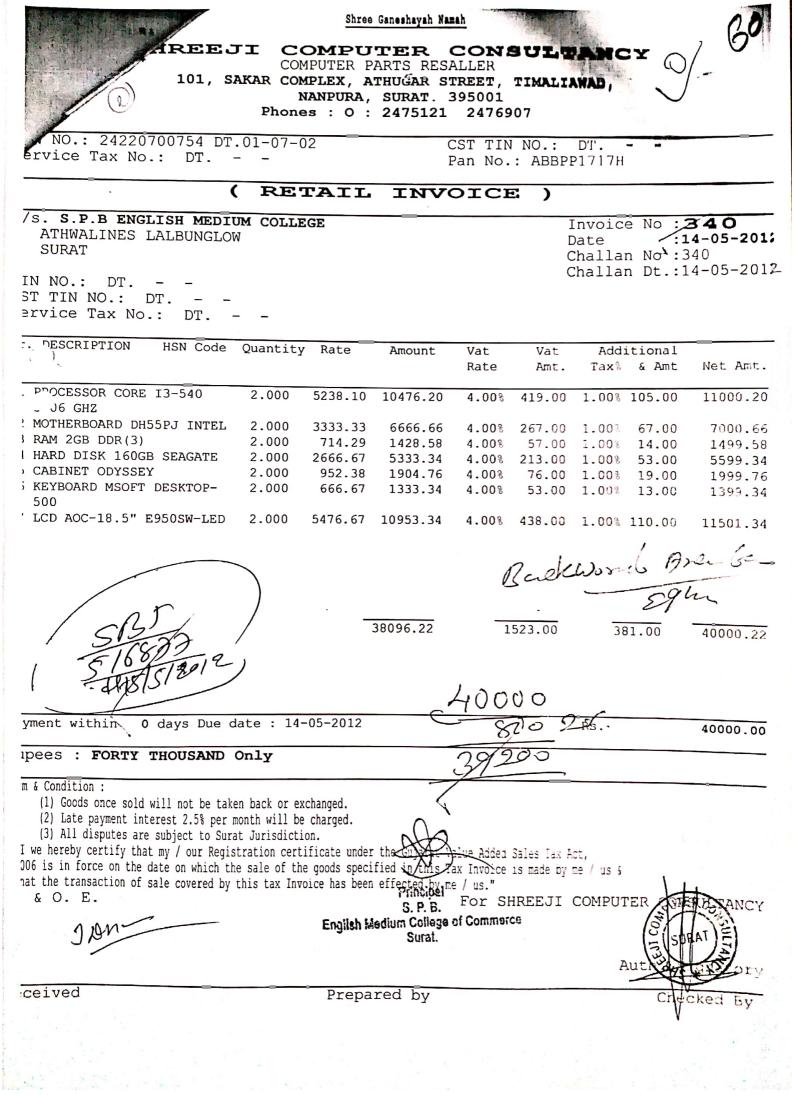

|                                                                                                                                  |               | Shree              | Ganeshayah Nar     | ah                          |                          |               |                |           |
|----------------------------------------------------------------------------------------------------------------------------------|---------------|--------------------|--------------------|-----------------------------|--------------------------|---------------|----------------|-----------|
| SHREE                                                                                                                            | CO            | NUTER P.           | TER<br>ARTS RESA   | ALLER                       |                          | C             | Ť              | UREE      |
| Channel Parther<br>Premier<br>Married Inte                                                                                       | 1             | NANPURA,           | SURAT. 2475121     | 395001                      |                          |               |                | STEM      |
| N NO.: 24220700754 DT<br>rvice Tax No.: DT.                                                                                      | .01-07-0      | 02                 |                    | IN NO.:<br>D.: ABB          | DT.<br>SPP1717H          | - É           | 8              |           |
|                                                                                                                                  | ( RE          | TAIL               | INV                | OICI                        | E )                      |               |                |           |
| S. S.P.B ENGLISH MEDI<br>ATHWALINES<br>SURAT                                                                                     | UM COLL       | EGE                |                    | Da                          | voice N<br>te<br>allan N | : 25          | -10-20         |           |
| N NO.: DT                                                                                                                        |               |                    |                    |                             | allan D                  |               |                | )10       |
| T TIN NO.: DT                                                                                                                    |               |                    |                    |                             |                          |               |                |           |
| rvice Tax No.: DT.                                                                                                               |               |                    |                    |                             |                          |               |                |           |
| DESCRIPTION HSN Code                                                                                                             | Quantit       | y Rate             | Amount             | Vat<br>Rate                 | Vat<br>Amt.              | Addit<br>Tax% | ional<br>& Amt | Net Ant.  |
| TPUTER SERVER                                                                                                                    | ¥.000         | 33333.33           | 33333.33           | 4 009                       | 1222.00                  |               |                | 24000 20  |
| 1NTEL XEON 3430 2.4                                                                                                              | GHZ           | 22222.22           | 33333.33           | 4.00%                       | 1333.00                  | 1.00% 3       | 33.00          | 34999.33  |
| CPU/INTEL ORIGNAL 3420GP<br>4 GB DDR3 RAM/1 TB HARD<br>DVD WR/KEYBOARD/MOUSE/SE                                                  | DISK/         |                    |                    |                             |                          |               |                |           |
| CABINET WITH SMPS ETC.                                                                                                           |               |                    |                    |                             |                          |               |                |           |
| SWITCH 16 PORT D-LINK<br>UPS APC                                                                                                 | 1.000         | 4047.62<br>2190.48 | 4047.62<br>2190.48 | 4.00%<br>4.00%              | 162.00                   |               | 40.00          | 4249.67   |
| LICENCE QH-ISS-STD-                                                                                                              | 14.000        | 1047.62            | 14666.68           | 4.00%                       | 88.00<br>587.00          | 1.00%         | 22.00          | 915400.6B |
| IUSER(3YR)<br>COMPUTER SYSTEM                                                                                                    | 1.000         | 18571.43           | 18571.43           | 4.00%                       | 743.00                   | 1 000 1       |                |           |
| INTEL CORE13-530-2.93/55                                                                                                         | T& MB/        | 100/11/10          | 10071.40           | 4.00%                       | 743.00                   | 1.00% 1       | 86.00          | 19500.43  |
| 2 GB DDR3/1 TB HDD/ATX C<br>WITH SMPS/KEYBOARD/MOUS                                                                              |               |                    |                    |                             |                          |               |                | •         |
| COMPUTER SYSTEM                                                                                                                  | 12.000        | 13809.52           | 165714.24          | 4.00%                       | 6629.00                  | 1 0.0% 1      | 657 0          | 174000.24 |
| INTEL CORE2DUO-2.93/INTE                                                                                                         |               |                    |                    |                             | 0025.00                  | 1.005 1       | .057.0         | 174000.24 |
| ORIGNAL MB/1 GB DDR2/320<br>HDD/ATX CABINET WITH SMP:                                                                            | GB<br>S/      |                    |                    |                             |                          |               |                |           |
| KEYBOARD/MOUSE ETC.                                                                                                              | -             |                    |                    |                             |                          |               |                |           |
| 19" LG MONITOR                                                                                                                   | 14.000        | 6666.67            | 93333.38           | 4.00%                       | 3733.00                  | 1.00% 9       | 33.00          | 97999.38  |
|                                                                                                                                  |               | 3                  | 31857.16           | 1                           | 3275.00                  | 331           | 18.0           | 348450.16 |
| Received                                                                                                                         | SBI           |                    |                    | $\circ$                     |                          |               |                | 540450.16 |
| destrotio '                                                                                                                      | 1395118       | 5 /                | /                  | A                           | LESS                     | AMTX          |                | 6950.00   |
| V#26[1-1 ( 5                                                                                                                     | 053112        |                    |                    | Æ                           |                          |               |                |           |
| yment within 0 days Due                                                                                                          | - 0-          |                    |                    | Principa                    |                          |               |                |           |
|                                                                                                                                  |               |                    | Coolieb Ma         | urat People'<br>dium Colleg | a of Comma               | Rs.<br>108    |                | 341500.00 |
| pees : THREE LACS FOR                                                                                                            | TY ONE 1      | THOUSAND           | FIVE HUN           | DREDIAO                     | nly                      |               |                |           |
| # Condition :                                                                                                                    |               |                    |                    |                             |                          |               |                |           |
| <ol> <li>Goods once sold will not be to</li> <li>Late payment interest 2.5% pe</li> <li>All disputes are subject to S</li> </ol> | month will    | be charged.        |                    |                             |                          |               |                |           |
| we hereby certify that my / our Rec                                                                                              | istration ce  | rtificate unde     | r the Gujarat      | Value Added                 | Sales Tax A              | ct,           |                |           |
| DCE is in force on the date on which<br>hat the transaction of sale covered I                                                    | the sale of   | the goods spec     | ifled in this      | Tax Invoice                 | .s made by               | me / us £     | ,              | 1         |
| & O. E.                                                                                                                          | al auro fav r | niaren uda Nad     | " offerend n)      |                             | HREEJI                   | COMPUTE       | ER ATT         | ENANC     |
|                                                                                                                                  |               |                    |                    |                             |                          |               | Stiff          | TE        |
|                                                                                                                                  |               |                    |                    |                             |                          |               | 13(5)          | 机晶        |
|                                                                                                                                  |               |                    |                    |                             |                          |               | 12 Ares        |           |
|                                                                                                                                  |               | aller I. an        |                    |                             |                          |               |                | مسلال     |