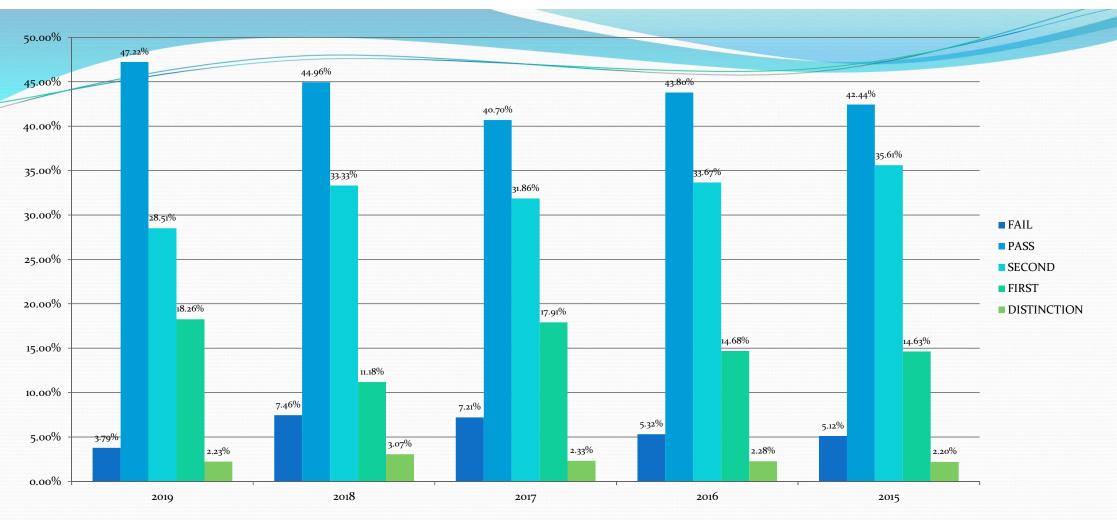

# First Year B.Com Result Analysis of Economics Semester-6 For the year 2014-15 to 2018-19

| Academic<br>Year | 2019   | 2018   | 2017   | 2016   | 2015   |
|------------------|--------|--------|--------|--------|--------|
| FAIL             | 3.79%  | 7.46%  | 7.21%  | 5.32%  | 5.12%  |
| PASS             | 47.22% | 44.96% | 40.70% | 43.80% | 42.44% |
| SECOND           | 28.51% | 33.33% | 31.86% | 33.67% | 35.61% |
| FIRST            | 18.26% | 11.18% | 17.91% | 14.68% | 14.63% |
|                  | 07     | 0/     | 0/     | 00/    | 07     |
| DISTINCTION      | 2.23%  | 3.07%  | 2.33%  | 2.28%  | 2.20%  |

First Year B.Com Result Analysis of Economics Semester-6 For the year 2014-15 to 2018-19