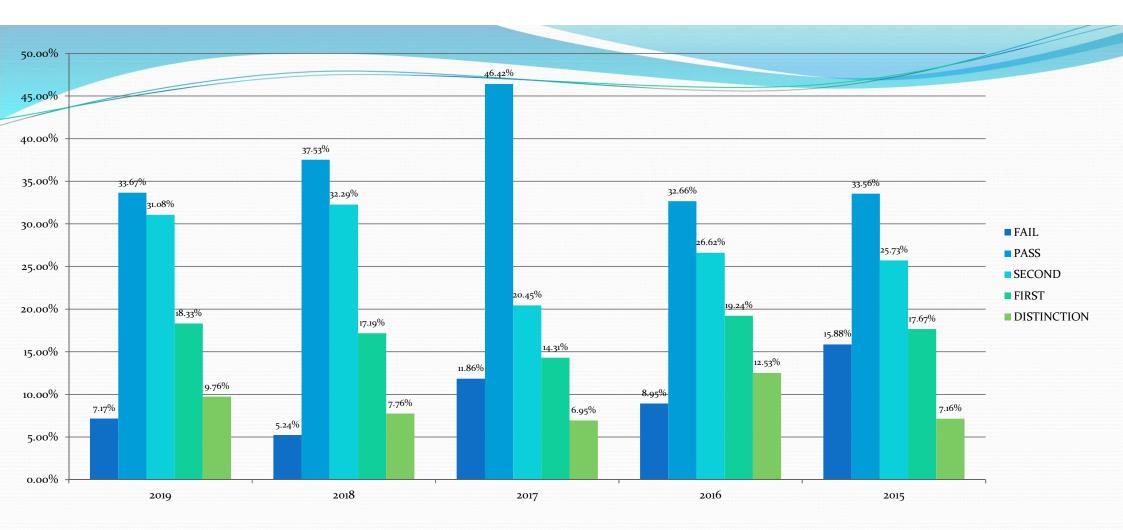

# First Year B.Com Result Analysis of Economics Semester-4 For the year 2014-15 to 2018-19

| Academic<br>Year | 2019   | 2018   | 2017   | 2016   | 2015   |
|------------------|--------|--------|--------|--------|--------|
| ICal             | 2019   | 2010   | 201/   | 2010   | 2015   |
| FAIL             | 7.17%  | 5.24%  | 11.86% | 8.95%  | 15.88% |
| PASS             | 33.67% | 37.53% | 46.42% | 32.66% | 33.56% |
| SECOND           | 31.08% | 32.29% | 20.45% | 26.62% | 25.73% |
| FIRST            | 18.33% | 17.19% | 14.31% | 19.24% | 17.67% |
|                  |        |        |        |        |        |
| DISTINCTION      | 9.76%  | 7.76%  | 6.95%  | 12.53% | 7.16%  |

First Year B.Com Result Analysis of Economics Semester-4 For the year 2014-15 to 2018-19