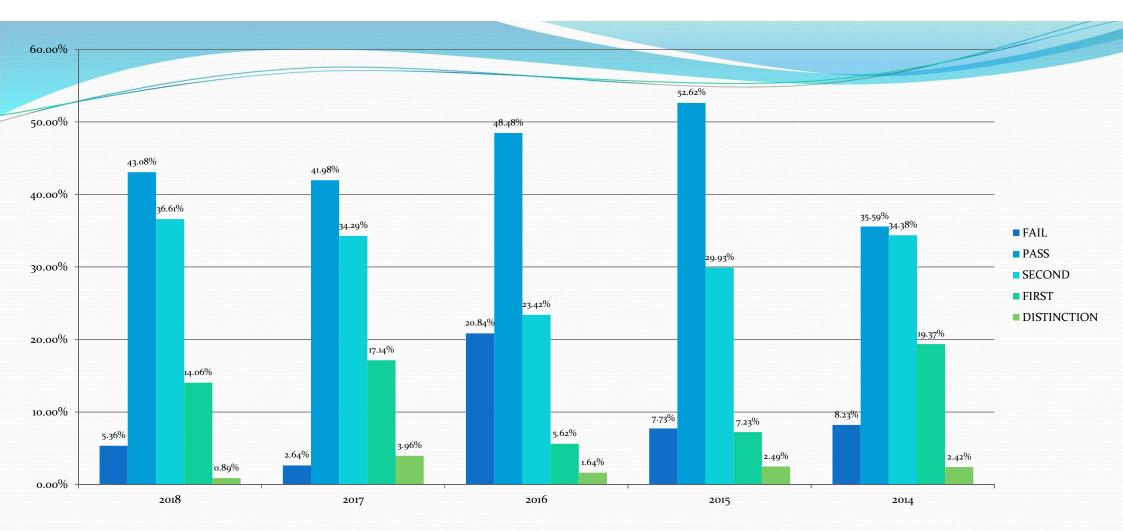

## First Year B.Com Result Analysis of Economics Semester-5 For the year 2014-15 to 2018-19

| Academic<br>Year | 2018   | 2017   | 2016   | 2015           | 2014   |
|------------------|--------|--------|--------|----------------|--------|
|                  |        |        |        |                |        |
| FAIL             | 5.36%  | 2.64%  | 20.84% | 7.73%          | 8.23%  |
| PASS             | 43.08% | 41.98% | 48.48% | 52.62%         | 35.59% |
| SECOND           | 36.61% | 34.29% | 23.42% | <b>29.93</b> % | 34.38% |
| FIRST            | 14.06% | 17.14% | 5.62%  | 7.23%          | 19.37% |
|                  |        |        |        |                |        |
| DISTINCTION      | 0.89%  | 3.96%  | 1.64%  | 2.49%          | 2.42%  |

First Year B.Com Result Analysis of Economics Semester-5 For the year 2014-15 to 2018-19