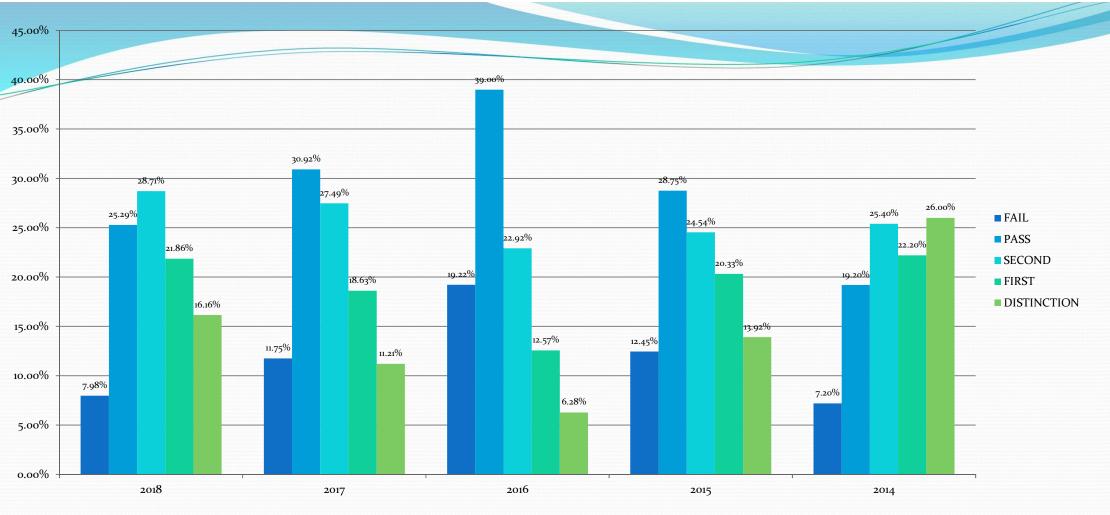

## First Year B.Com Result Analysis of Economics Semester-1 For the year 2014-15 to 2018-19

| Academic<br>Year | 2018   | 2017   | 2016   | 2015   | 2014        |
|------------------|--------|--------|--------|--------|-------------|
| FAIL             | 7.98%  | 11.75% | 19.22% | 12.45% | 7.20%       |
| PASS             | 25.29% | 30.92% | 39.00% | 28.75% | 19.20%      |
| SECOND           | 28.71% | 27.49% | 22.92% | 24.54% | 25.40%      |
| FIRST            | 21.86% | 18.63% | 12.57% | 20.33% | 22.20%      |
|                  |        | 0/     |        | 0/     | <b>C</b> 0/ |
| DISTINCTION      | 16.16% | 11.21% | 6.28%  | 13.92% | 26.00%      |

First Year B.Com Result Analysis of Economics Semester-1 For the year 2014-15 to 2018-19