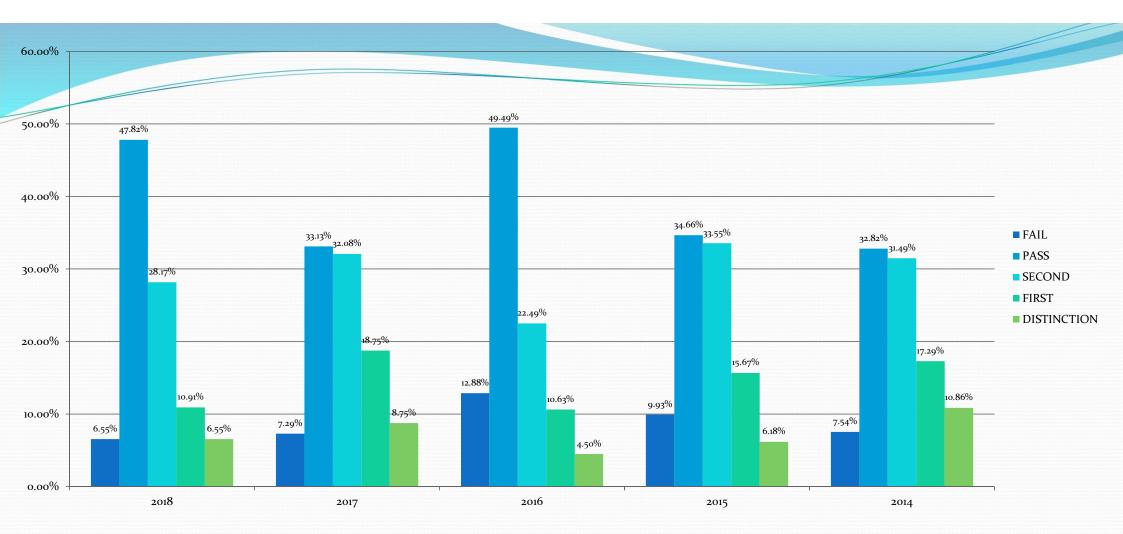

## First Year B.Com Result Analysis of Economics Semester-3 For the year 2014-15 to 2018-19

| Academic<br>Year | 2018   | 2017   | 2016   | 2015   | 2014              |
|------------------|--------|--------|--------|--------|-------------------|
|                  |        |        |        |        |                   |
| FAIL             | 6.55%  | 7.29%  | 12.88% | 9.93%  | 7·54 <sup>%</sup> |
| PASS             | 47.82% | 33.13% | 49.49% | 34.66% | 32.82%            |
| SECOND           | 28.17% | 32.08% | 22.49% | 33.55% | 31.49%            |
| FIRST            | 10.91% | 18.75% | 10.63% | 15.67% | 17.29%            |
|                  |        |        |        |        |                   |
| DISTINCTION      | 6.55%  | 8.75%  | 4.50%  | 6.18%  | 10.86%            |

First Year B.Com Result Analysis of Economics Semester-3 For the year 2014-15 to 2018-19