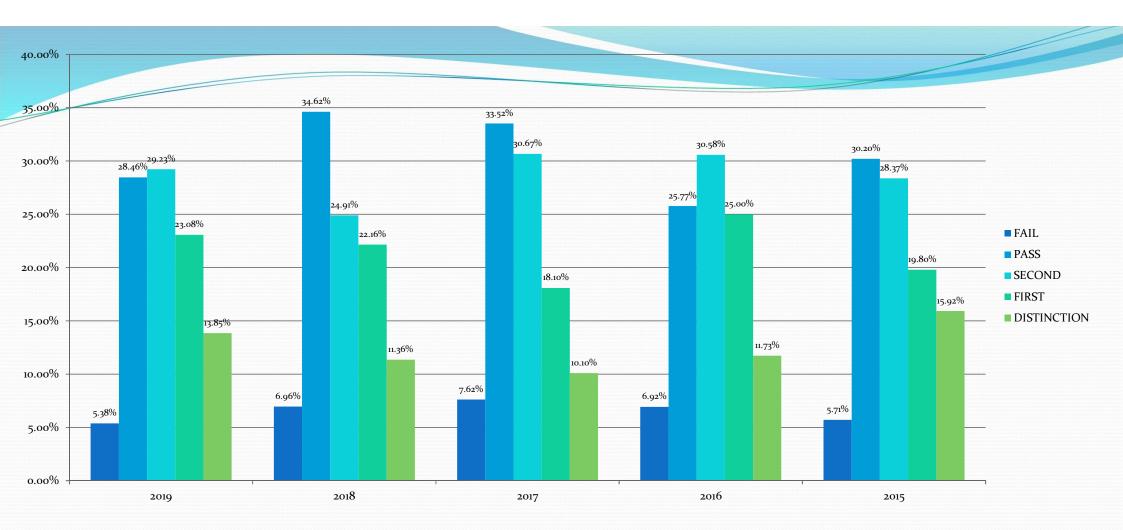

## First Year B.Com Result Analysis of Economics Semester-2 For the year 2014-15 to 2018-19

| Academic Year | 2019           | 2018           | 2017               | 2016   | 2015   |
|---------------|----------------|----------------|--------------------|--------|--------|
| FAIL          | 5.38%          | 6.96%          | 7.62%              | 6.92%  | 5.71%  |
| PASS          | <b>28</b> .46% | 34.62%         | 33.52 <sup>%</sup> | 25.77% | 30.20% |
| SECOND        | 29.23%         | <b>24.9</b> 1% | 30.67%             | 30.58% | 28.37% |
| FIRST         | 23.08%         | 22.16%         | 18.10%             | 25.00% | 19.80% |
|               |                |                |                    |        |        |
| DISTINCTION   | 13.85%         | 11.36%         | 10.10%             | 11.73% | 15.92% |

First Year B.Com Result Analysis of Economics Semester-2 For the year 2014-15 to 2018-19